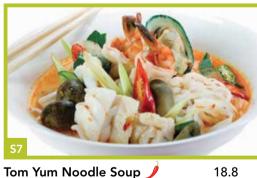

Tom Yum Nam Sai Talay / Gai 🍠

Tom Yum Noodle Soup ) Seafood / Chicken

- **S8 Tom Yum D** Spicy Sour Soup with Seafood / Prawn / Chicken 8.8 bowl 20.8 pot
- Tom Kha 🌙 S9 **8.8** bowl Spicy Sour Soup with Coconut Milk with 20.8 pot Seafood / Prawn / Chicken
- **S10** Thick Seafood Soup 16.8 pot