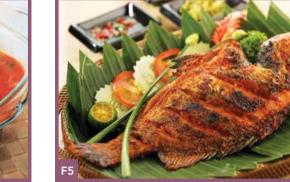

**Ikan Bakar Bali** Charcoal Grilled Fish with Special Sweet Sauce 32

Pla Rad Prik / Yum Ma Muang \* ) Crispy Fish with Thai Chilli Sauce / Mango Salad