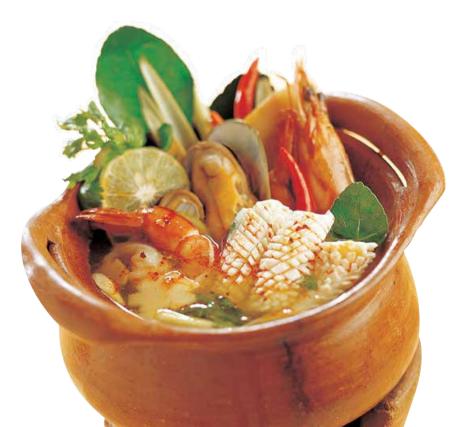

Tom Yum Nam Sai Talay / Gai 🍠

Tom Yum Noodle Soup ) Seafood / Chicken

- **S8 Tom Yum D** Spicy Sour Soup with Seafood / Prawn / Chicken 8.8 bowl 20.8 pot
- Tom Kha 🌙 S9 **8.8** bowl Spicy Sour Soup with Coconut Milk with 20.8 pot Seafood / Prawn / Chicken
- **S10** Thick Seafood Soup 16.8 pot