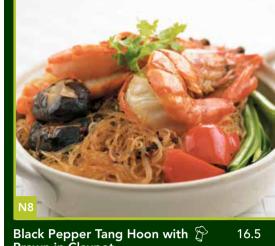

## FRIED NOODLE

Black Pepper Tang Hoon with 🏠 Prawn in Claypot

| N3 | Fried Kway Teow with Crispy Softshell Crab | 18.8 |
|----|--------------------------------------------|------|
| N4 | XO Seafood Fried Noodle 🌙                  | 14.8 |
| N5 | Phad Thai with Seafood                     | 14.5 |
| N6 | Jungle Noodle (Dry/ Gravy) Seafood/ Beef 🌙 | 14.5 |
| N7 | Tom Yum Seafood Fried Noodle 🌙             | 15.5 |