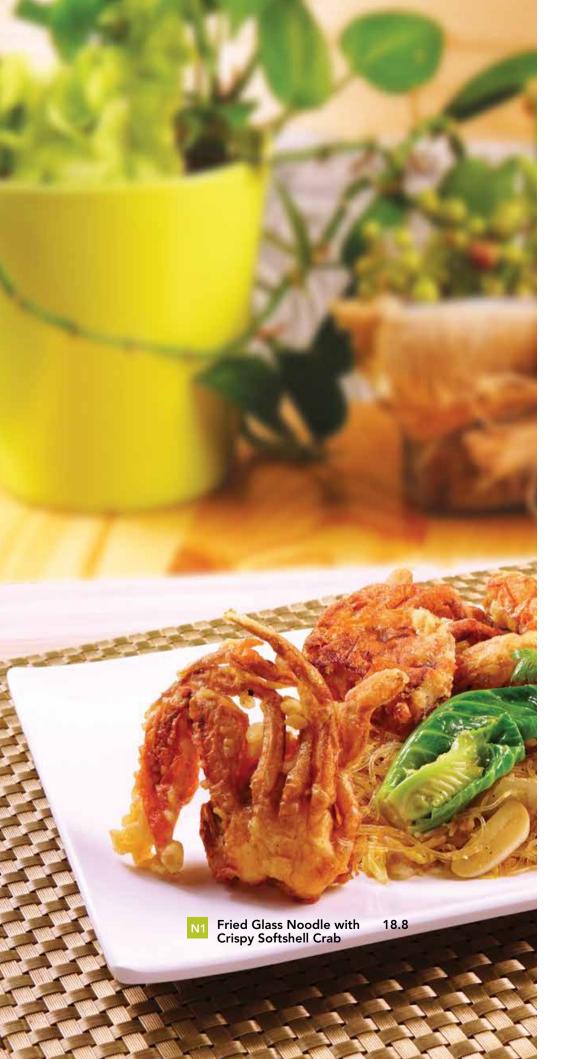

## FRIED NOODLE

Black Pepper Tang Hoon with 🏠 Prawn in Claypot

| N3 | Fried Kway Teow with Crispy Softshell Crab | 18.8 |
|----|--------------------------------------------|------|
| N4 | XO Seafood Fried Noodle 🌙                  | 14.8 |
| N5 | Phad Thai with Seafood                     | 14.5 |
| N6 | Jungle Noodle (Dry/ Gravy) Seafood/ Beef 🌙 | 14.5 |
| N7 | Tom Yum Seafood Fried Noodle 🌙             | 15.5 |