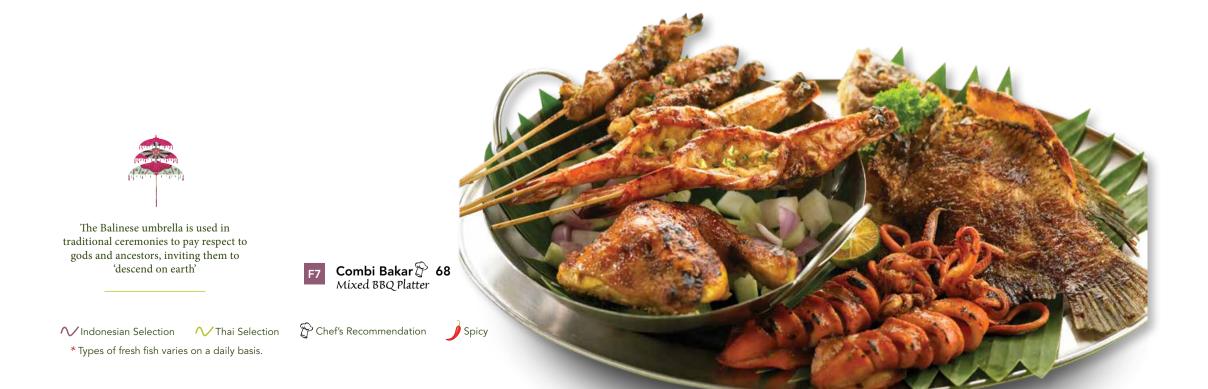

Tom Yum Moh Fai Mama Talay Seafood Tom Yum Hot Pot with Mama Noodles

Seafood Bakar Seafood BBQ Platter

48

Goong Ob Noey Fried Prawn (Cereal/ Sweet & Sour/ Black Pepper/ Butter Floss)

up to its name, with beautiful and colorful displays that can take your breath away.