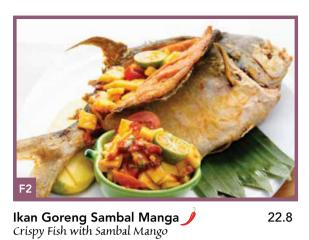

**Ikan Bakar Bali** Charcoal Grilled Fish with Special Sweet Sauce 32

Pla Rad Prik / Yum Ma Muang \* ) Crispy Fish with Thai Chilli Sauce / Mango Salad