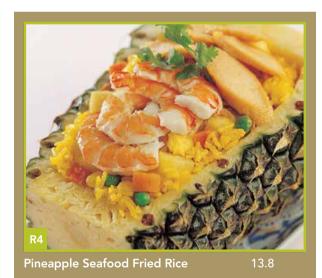

10 00

R2 XO Seafood Fried Rice 🎲 14.8

Crab Meat Omelette Fried Rice23.8Crab Meat Fried Rice21

Fried Rice with Shrimp Paste

12.8

| R3         | Black Olive Fried Rice 12.8        |
|------------|------------------------------------|
| R5         | Tom Yum Seafood Fried Rice 🌶 13.8  |
| R6         | Vegetarian Fried Rice 12.8         |
| R8         | Nasi Goreng Sapi 🥖 12.8            |
| R <b>9</b> | Nasi Goreng Ayam with Basil 丿 12.8 |