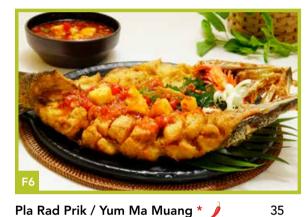

**Ikan Bakar Bali** Charcoal Grilled Fish with Special Sweet Sauce 32

Pla Rad Prik / Yum Ma Muang \* ) Crispy Fish with Thai Chilli Sauce / Mango Salad