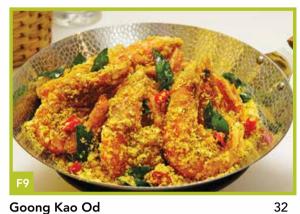

## **SEAFOOD**

Gaeng Daeng Talay Red Curry with Seafood

**Goong Kao Od** Soft Shell Prawn (Cereal/ Sweet & Sour/ Black Pepper/ Butter Floss)

Sambal Udang Petai *stir-fried Sambal Prawn with Petai* 

**Goong Ob Woonsen** Thai Style Prawn Tang Hoon