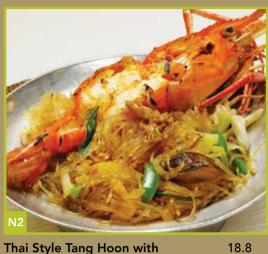

## FRIED NOODLE

Black Pepper Tang Hoon with 🏠 Prawn in Claypot

| N3 | Fried Kway Teow with Crispy Softshell Crab | 18.8 |
|----|--------------------------------------------|------|
| N4 | XO Seafood Fried Noodle 🌙                  | 14.8 |
| N5 | Phad Thai with Seafood                     | 14.5 |
| N6 | Jungle Noodle (Dry/ Gravy) Seafood/ Beef 🌙 | 14.5 |
| N7 | Tom Yum Seafood Fried Noodle 🌙             | 15.5 |