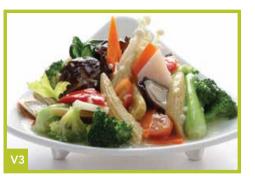

## **SEAFOOD**

Gaeng Daeng Talay Red Curry with Seafood

**Goong Kao Od** Soft Shell Prawn (Cereal/ Sweet & Sour/ Black Pepper/ Butter Floss)

Sambal Udang Petai *stir-fried Sambal Prawn with Petai* 

**Goong Ob Woonsen** Thai Style Prawn Tang Hoon