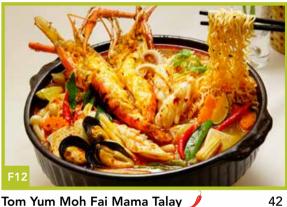

Tom Yum Moh Fai Mama Talay Seafood Tom Yum Hot Pot with Mama Noodles

Seafood Bakar Seafood BBQ Platter

48

Goong Ob Noey Fried Prawn (Cereal/ Sweet & Sour/ Black Pepper/ Butter Floss)

up to its name, with beautiful and colorful displays that can take your breath away.