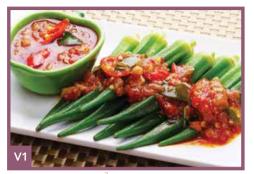

#### VEGETABLE

Bendi Belado / 10.8 Lady's Fingers with Thick Spicy Sauce

**Ma Kher Phad Bai Krapow D 14.5** Eggplant with Minced Chicken & Basil Leaves

**Phad Phak Narm Mun Hoi** Stir-fried Mixed Vegetables with Oyster Sauce