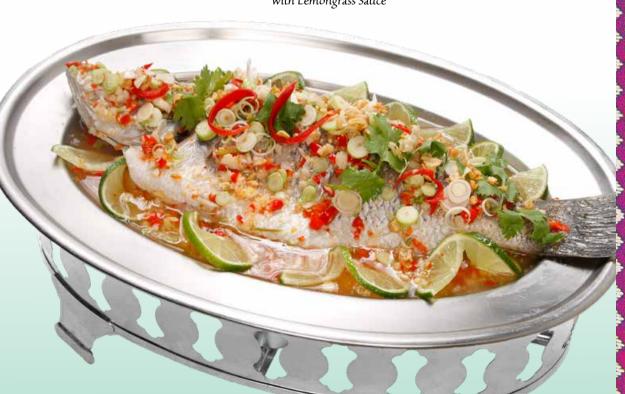

## **SEAFOOD**

Pla Muek Nueng Manow Steamed Baby Squid with Lemongrass 22.8

19

**Cumi Bakar / Sambal** P Grilled Cuttlefish with Sweet Sauce Stir-fried Cuttlefish with Sambal Chilli & Petai J 19.8

35

**Ikan Asam Pedas** 🌮 🌙 Hot Asam Curry Físh