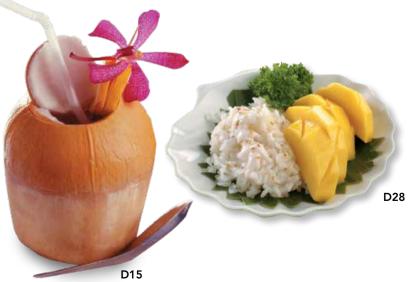

#### Cold Drink

| <b>D6</b> | Iced Lemongrass (Homemade) | 4.2 |
|-----------|----------------------------|-----|
| D7        | Blue Pea Flower Cooler     | 5.2 |
|           | with Chia Seed (Homemade)  |     |
| D8        | Calamansi                  | 4.9 |
| D9        | Salted Plum Soda           | 5.8 |
| D10       | Iced Lime Tea Cooler       | 5.8 |
| D11       | Iced Lemon Tea             | 4.8 |
| D12       | Iced Honey Lemon           | 4.8 |
| D13       | Bandung Soda               | 5.2 |
| D14       | Lychee Aloe Vera with      | 5.8 |
|           | Wolfberry Green Tea        |     |
| D15       | Young Coconut              | 6.0 |
| D16       | Thai Iced Milk Tea         | 5.2 |
| D17       | Thai Iced Milk Coffee      | 5.2 |
| D18       | Coke                       | 3.8 |
| D19       | Sprite                     | 3.8 |
| D20       | Coke Zero                  | 3.8 |
| D21       | Bottled Water              | 2.8 |
|           |                            |     |

#### Dessert

| D25 | Chendol                           | 5.8 |
|-----|-----------------------------------|-----|
| D26 | Iced Red Ruby                     | 5.2 |
| D27 | Thai Tapioca with<br>Coconut Milk | 5.8 |
| D28 | Glutinous Rice Mango              | 7.2 |