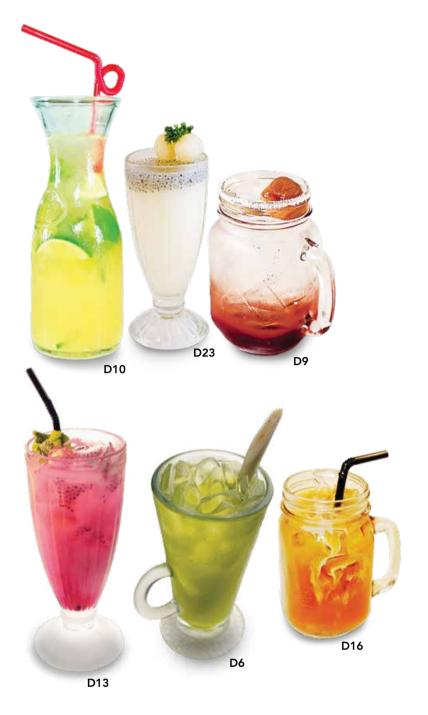

**D1** D2 **D3 D4 D5** 

D7

| English Tea               | 3.8 |
|---------------------------|-----|
| Jasmine Green Tea         | 3.5 |
| Hot Coffee                | 3.8 |
| Hot Honey Lemon           | 3.8 |
| Hot Lemongrass (Homemade) | 3.8 |

#### Cold Drink

| <b>D6</b> | Iced Lemongrass (Homemade) | 4.2 |
|-----------|----------------------------|-----|
| D7        | Blue Pea Flower Cooler     | 5.2 |
|           | with Chia Seed (Homemade)  |     |
| D8        | Calamansi                  | 4.9 |
| D9        | Salted Plum Soda           | 5.8 |
| D10       | Iced Lime Tea Cooler       | 5.8 |
| D11       | Iced Lemon Tea             | 4.8 |
| D12       | Iced Honey Lemon           | 4.8 |
| D13       | Bandung Soda               | 5.2 |
| D14       | Lychee Aloe Vera with      | 5.8 |
|           | Wolfberry Green Tea        |     |
| D15       | Young Coconut              | 6.0 |
| D16       | Thai Iced Milk Tea         | 5.2 |
| D17       | Thai Iced Milk Coffee      | 5.2 |
| D18       | Coke                       | 3.8 |
| D19       | Sprite                     | 3.8 |
| D20       | Coke Zero                  | 3.8 |
| D21       | Bottled Water              | 2.8 |
|           |                            |     |

#### Ice Blended

| D22 | Lychee Mint Freeze           | 6.8 |
|-----|------------------------------|-----|
| D23 | Fruity Snow (Soursop Longan) | 6.8 |
| D24 | Mango Pomelo Freeze          | 6.8 |