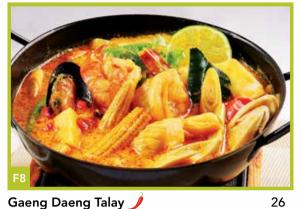

## **SEAFOOD**

Gaeng Daeng Talay Red Curry with Seafood

**Goong Kao Od** Soft Shell Prawn (Cereal/ Sweet & Sour/ Black Pepper/ Butter Floss)

Sambal Udang Petai *stir-fried Sambal Prawn with Petai* 

**Goong Ob Woonsen** Thai Style Prawn Tang Hoon