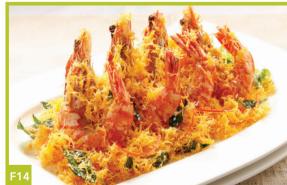

F7 Combi Bakar 68
Mixed BBQ Platter

Chef's Recommendation

\* Types of fresh fish varies on a daily basis.