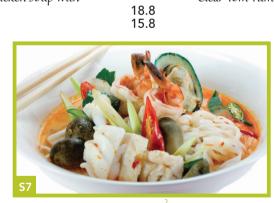

14.8 18.8

Tom Yum Noodle Soup Seafood / Chicken

18.8

| S8 | Tom Yum 😭 🌶                                       | 8.8  | bowl |
|----|---------------------------------------------------|------|------|
|    | Spicy Sour Soup with<br>Seafood / Prawn / Chicken | 20.8 | pot  |