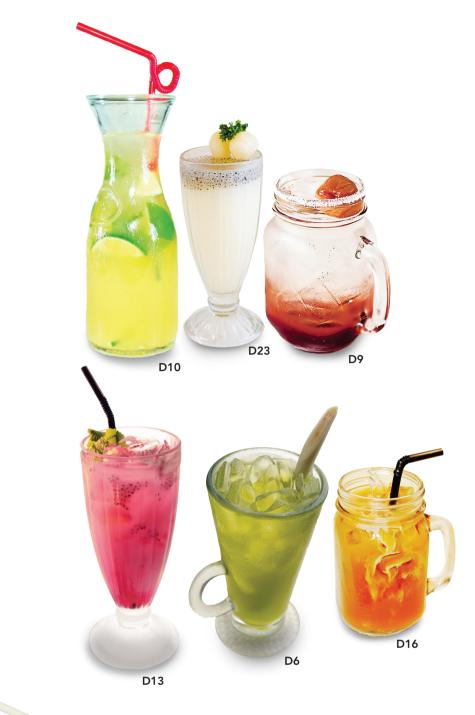

#### Hot Drink

|            | Hot Dillik                                 |            |
|------------|--------------------------------------------|------------|
| D1         | English Tea 🔼 🖭                            | 3.8        |
| D2         | Jasmine Green Tea 🗛 🚇                      | 3.5        |
| D3         | Hot Coffee (A.)                            | 3.8        |
| D4         | Hot Honey Lemon (1) 85                     | 3.8        |
| D5         | Hot Lemongrass (Homemade) (A.1.)           | 3.8        |
|            | _                                          |            |
|            | Cold Drink                                 |            |
| D6         | Iced Lemongrass (Homemade) 📵 🚉             | 4.2        |
| D7         | Blue Pea Flower Cooler 📴 💯                 | 5.2        |
|            | with Chia Seed (Homemade)                  |            |
| D8         | Calamansi 💽 🛴                              | 4.9        |
| D9         | Salted Plum Soda                           | 5.8        |
| D10        | Iced Lime Tea Cooler (B.5)                 | 5.8        |
| D11        | Iced Lemon Tea                             | 4.8        |
| D12        | Iced Honey Lemon                           | 4.8        |
| D13        | Bandung Soda Dis                           | 5.2        |
| D14        | Lychee Aloe Vera with Dis                  | 5.8        |
| D45        | Wolfberry Green Tea                        |            |
| D15        | Young Coconut () 5                         | 6.0        |
| D16        | Thai lead Milk Tea                         | 5.2<br>5.2 |
| D17        | Thai Iced Milk Coffee () (3)  Coke (3) (5) | 3.8        |
| D18        |                                            | 3.8        |
| D19        | Sprite B 55                                | 3.8        |
| D20<br>D21 | Coke Zero                                  | 2.8        |
| DZI        | Bottled Water (A.)                         | 2.0        |
|            |                                            |            |
|            | Ice Blended                                |            |
| D22        | Lychee Mint Freeze 118%                    | 6.8        |
| D23        | Fruity Snow (Soursop Longan)               | 6.8        |
| D24        | Mango Pomelo Freeze 🕞 🚡                    | 6.8        |
|            | _                                          |            |
|            | Dessert                                    |            |
| D25        | Chendol                                    | 5.8        |
| D26        | Iced Red Ruby                              | 5.2        |
| D27        | Thai Tapioca with                          | 5.8        |
| D20        | Coconut Milk                               | 7.2        |
| D28        | Glutinous Rice Mango                       | 1.2        |
|            |                                            |            |