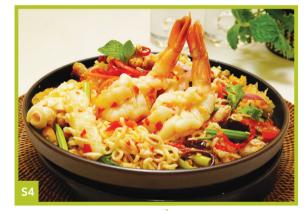

## FRIED NOODLE

| N3 | Fried Kway Teow with Crispy Softshell Crab | 18.8 |
|----|--------------------------------------------|------|
| N4 | XO Seafood Fried Noodle                    | 14.8 |
| N5 | Phad Thai with Seafood                     | 14.5 |
| N6 | Jungle Noodle (Dry/ Gravy) Seafood/ Beef 🌙 | 14.5 |
| N7 | Tom Yum Seafood Fried Noodle               | 15.5 |