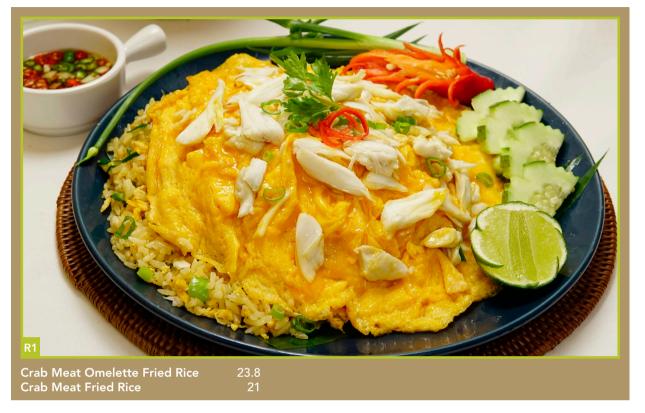

# FRIED RICE

| R3         | Black Olive Fried Rice        | 12.8 |
|------------|-------------------------------|------|
| R5         | Tom Yum Seafood Fried Rice    | 13.8 |
| R6         | Vegetarian Fried Rice         | 12.8 |
| R8         | Nasi Goreng Sapi              | 12.8 |
| R <b>9</b> | Nasi Goreng Ayam with Basil 🌙 | 12.8 |