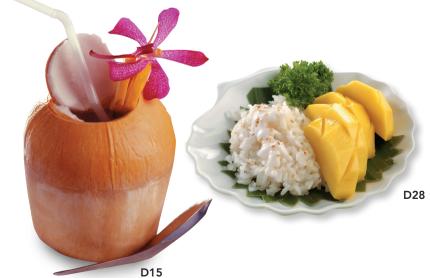

#### Hot Drink

|            | Hot Dillik                                 |            |
|------------|--------------------------------------------|------------|
| D1         | English Tea 🔼 🖭                            | 3.8        |
| D2         | Jasmine Green Tea 🗛 🚇                      | 3.5        |
| D3         | Hot Coffee (A.)                            | 3.8        |
| D4         | Hot Honey Lemon (1) 85                     | 3.8        |
| D5         | Hot Lemongrass (Homemade) (A.1.)           | 3.8        |
|            | _                                          |            |
|            | Cold Drink                                 |            |
| D6         | Iced Lemongrass (Homemade) 📵 🚉             | 4.2        |
| D7         | Blue Pea Flower Cooler 📴 💯                 | 5.2        |
|            | with Chia Seed (Homemade)                  |            |
| D8         | Calamansi 💽 🛴                              | 4.9        |
| D9         | Salted Plum Soda                           | 5.8        |
| D10        | Iced Lime Tea Cooler (B.5)                 | 5.8        |
| D11        | Iced Lemon Tea                             | 4.8        |
| D12        | Iced Honey Lemon                           | 4.8        |
| D13        | Bandung Soda Dis                           | 5.2        |
| D14        | Lychee Aloe Vera with Dis                  | 5.8        |
| D45        | Wolfberry Green Tea                        |            |
| D15        | Young Coconut () 5                         | 6.0        |
| D16        | Thai lead Milk Tea                         | 5.2<br>5.2 |
| D17        | Thai Iced Milk Coffee () (3)  Coke (3) (5) | 3.8        |
| D18        |                                            | 3.8        |
| D19        | Sprite B 55                                | 3.8        |
| D20<br>D21 | Coke Zero                                  | 2.8        |
| DZI        | Bottled Water (A.)                         | 2.0        |
|            |                                            |            |
|            | Ice Blended                                |            |
| D22        | Lychee Mint Freeze 118%                    | 6.8        |
| D23        | Fruity Snow (Soursop Longan)               | 6.8        |
| D24        | Mango Pomelo Freeze 🕞 🚡                    | 6.8        |
|            | _                                          |            |
|            | Dessert                                    |            |
| D25        | Chendol                                    | 5.8        |
| D26        | Iced Red Ruby                              | 5.2        |
| D27        | Thai Tapioca with                          | 5.8        |
| D20        | Coconut Milk                               | 7.2        |
| D28        | Glutinous Rice Mango                       | 1.2        |
|            |                                            |            |