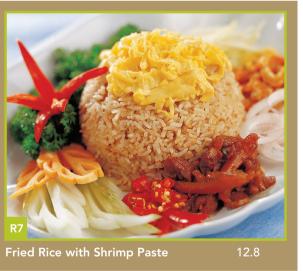

# FRIED RICE

| R3         | Black Olive Fried Rice        | 12.8 |
|------------|-------------------------------|------|
| R5         | Tom Yum Seafood Fried Rice    | 13.8 |
| R6         | Vegetarian Fried Rice         | 12.8 |
| R8         | Nasi Goreng Sapi              | 12.8 |
| R <b>9</b> | Nasi Goreng Ayam with Basil 🌙 | 12.8 |