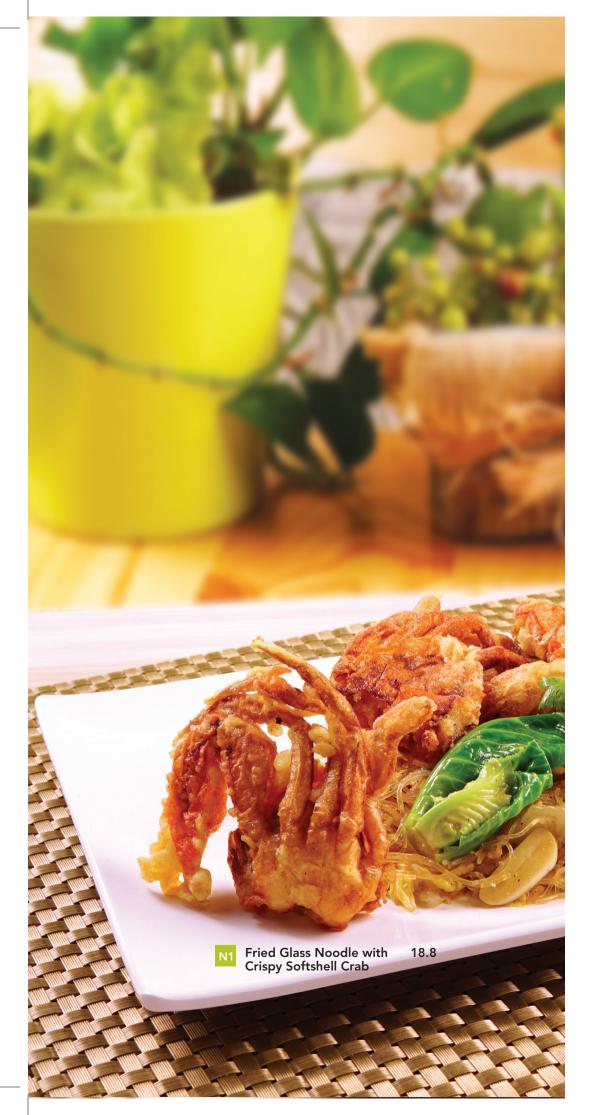

## FRIED NOODLE

| N3 | Fried Kway Teow with Crispy Softshell Crab | 18.8 |
|----|--------------------------------------------|------|
| N4 | XO Seafood Fried Noodle                    | 14.8 |
| N5 | Phad Thai with Seafood                     | 14.5 |
| N6 | Jungle Noodle (Dry/ Gravy) Seafood/ Beef 🌙 | 14.5 |
| N7 | Tom Yum Seafood Fried Noodle               | 15.5 |