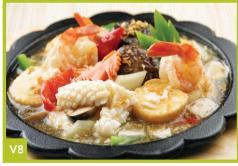

Goong Ob Woonsen Thai Style Prawn Tang Hoon

Tom Yum Moh Fai Mama Talay J Seafood Tom Yum Hot Pot with Mama Noodles

**Seafood Bakar** Seafood BBQ Platter

48

Goong Ob Noey Fried Prawn (Cereal/ Sweet & Sour/ Black Pepper/ Butter Floss)