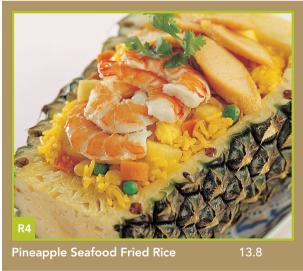

# FRIED RICE

| R3         | Black Olive Fried Rice        | 12.8 |
|------------|-------------------------------|------|
| R5         | Tom Yum Seafood Fried Rice    | 13.8 |
| R6         | Vegetarian Fried Rice         | 12.8 |
| R8         | Nasi Goreng Sapi              | 12.8 |
| R <b>9</b> | Nasi Goreng Ayam with Basil 🌙 | 12.8 |