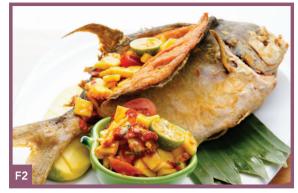

19

Ikan Asam Pedas 🎖 🌙 Hot Asam Curry Fish

**Ikan Bakar Bali** Solution Charcoal Grilled Fish with Special Sweet Sauce

Pla Rad Prik / Yum Ma Muang \* 3 Crispy Fish with Thai Chilli Sauce / Mango Salad

35

The Balinese umbrella is used in traditional ceremonies to pay respect to gods and ancestors, inviting them to 'descend on earth'