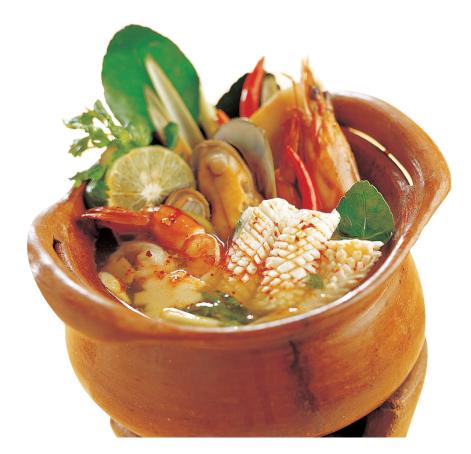

Tom Kha **S9** 8.8 bowl Spicy Sour Soup with Coconut Milk with 20.8 pot Seafood / Prawn / Chicken

S10 Thick Seafood Soup 16.8 pot

In Thailand, fish made from palm leaves are sometimes hung at the door to bring happiness and good luck.