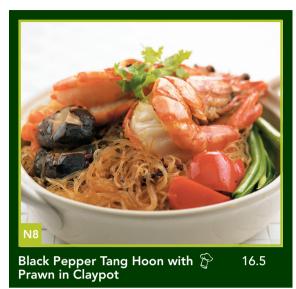

## FRIED NOODLE

| N3 | Fried Kway Teow with Crispy Softshell Crab | 18.8 |
|----|--------------------------------------------|------|
| N4 | XO Seafood Fried Noodle                    | 14.8 |
| N5 | Phad Thai with Seafood                     | 14.5 |
| N6 | Jungle Noodle (Dry/ Gravy) Seafood/ Beef 🌙 | 14.5 |
| N7 | Tom Yum Seafood Fried Noodle               | 15.5 |