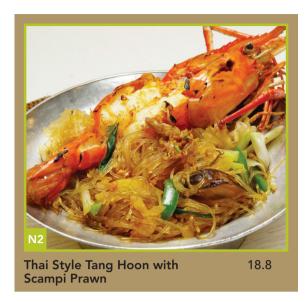

## FRIED NOODLE

| N3 | Fried Kway Teow with Crispy Softshell Crab | 18.8 |
|----|--------------------------------------------|------|
| N4 | XO Seafood Fried Noodle                    | 14.8 |
| N5 | Phad Thai with Seafood                     | 14.5 |
| N6 | Jungle Noodle (Dry/ Gravy) Seafood/ Beef 🌙 | 14.5 |
| N7 | Tom Yum Seafood Fried Noodle               | 15.5 |