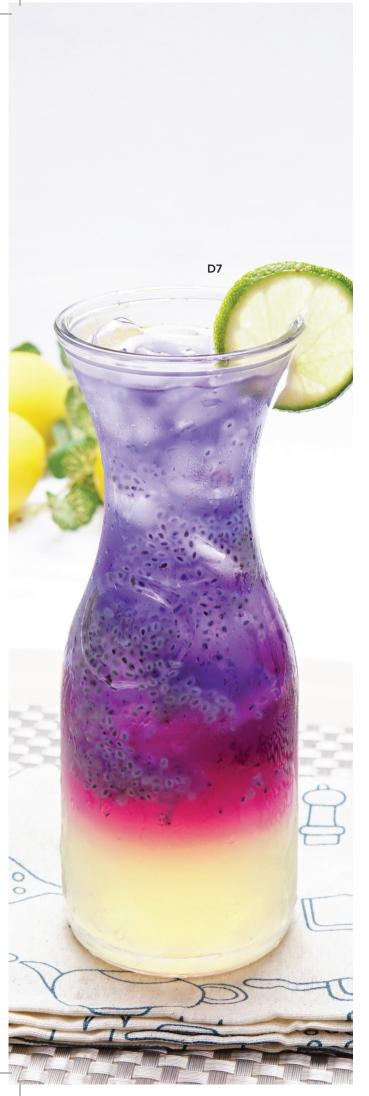

#### Hot Drink

|            | Hot Dillik                                 |            |
|------------|--------------------------------------------|------------|
| D1         | English Tea 🔼 🖭                            | 3.8        |
| D2         | Jasmine Green Tea 🗛 🚇                      | 3.5        |
| D3         | Hot Coffee (A.)                            | 3.8        |
| D4         | Hot Honey Lemon (1) 85                     | 3.8        |
| D5         | Hot Lemongrass (Homemade) (A.1.)           | 3.8        |
|            | _                                          |            |
|            | Cold Drink                                 |            |
| D6         | Iced Lemongrass (Homemade) 📵 🚉             | 4.2        |
| D7         | Blue Pea Flower Cooler 📴 💯                 | 5.2        |
|            | with Chia Seed (Homemade)                  |            |
| D8         | Calamansi 💽 🛴                              | 4.9        |
| D9         | Salted Plum Soda                           | 5.8        |
| D10        | Iced Lime Tea Cooler (B.5)                 | 5.8        |
| D11        | Iced Lemon Tea                             | 4.8        |
| D12        | Iced Honey Lemon                           | 4.8        |
| D13        | Bandung Soda Dis                           | 5.2        |
| D14        | Lychee Aloe Vera with Dis                  | 5.8        |
| D45        | Wolfberry Green Tea                        |            |
| D15        | Young Coconut () 5                         | 6.0        |
| D16        | Thai lead Milk Tea                         | 5.2<br>5.2 |
| D17        | Thai Iced Milk Coffee () (3)  Coke (3) (5) | 3.8        |
| D18        |                                            | 3.8        |
| D19        | Sprite B 55                                | 3.8        |
| D20<br>D21 | Coke Zero                                  | 2.8        |
| DZI        | Bottled Water (A.)                         | 2.0        |
|            |                                            |            |
|            | Ice Blended                                |            |
| D22        | Lychee Mint Freeze 118%                    | 6.8        |
| D23        | Fruity Snow (Soursop Longan)               | 6.8        |
| D24        | Mango Pomelo Freeze 🕞 🚡                    | 6.8        |
|            | _                                          |            |
|            | Dessert                                    |            |
| D25        | Chendol                                    | 5.8        |
| D26        | Iced Red Ruby                              | 5.2        |
| D27        | Thai Tapioca with                          | 5.8        |
| D20        | Coconut Milk                               | 7.2        |
| D28        | Glutinous Rice Mango                       | 1.2        |
|            |                                            |            |