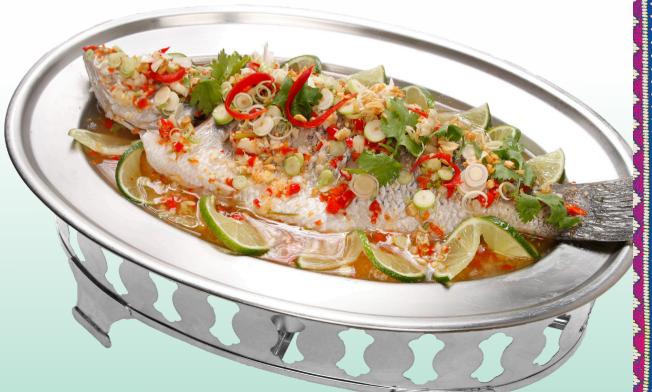

F15 Pla Nueng Manow \$\int \to \text{42} \\ Spicy Sour Steamed Fish \\ with Lemongrass Sauce \end{array}

The Bali Birds of Paradise lives up to its name, with beautiful and colorful displays that can take your breath away.