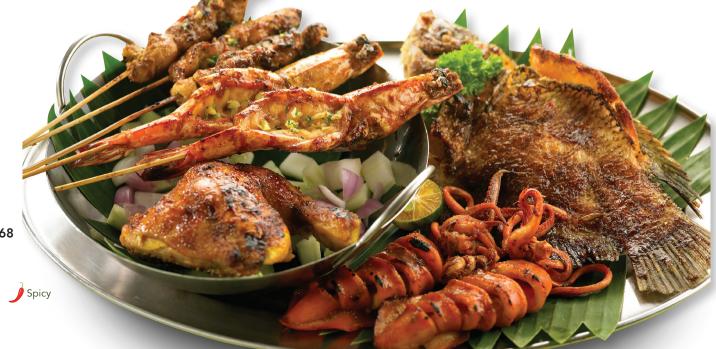

F7 Combi Bakar 68
Mixed BBQ Platter

Chef's Recommendation

\* Types of fresh fish varies on a daily basis.