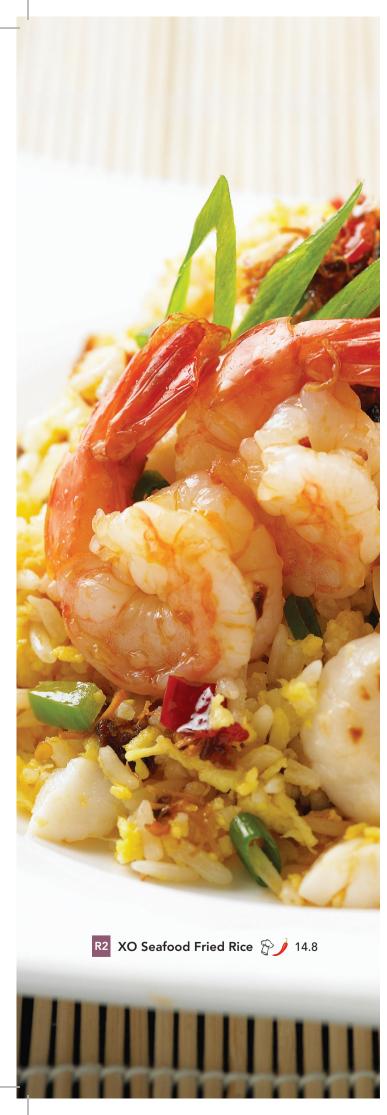

# FRIED RICE

| R3         | Black Olive Fried Rice        | 12.8 |
|------------|-------------------------------|------|
| R5         | Tom Yum Seafood Fried Rice    | 13.8 |
| R6         | Vegetarian Fried Rice         | 12.8 |
| R8         | Nasi Goreng Sapi              | 12.8 |
| R <b>9</b> | Nasi Goreng Ayam with Basil 🌙 | 12.8 |