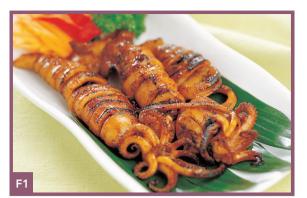

F7 Combi Bakar 68
Mixed BBQ Platter

Chef's Recommendation

\* Types of fresh fish varies on a daily basis.